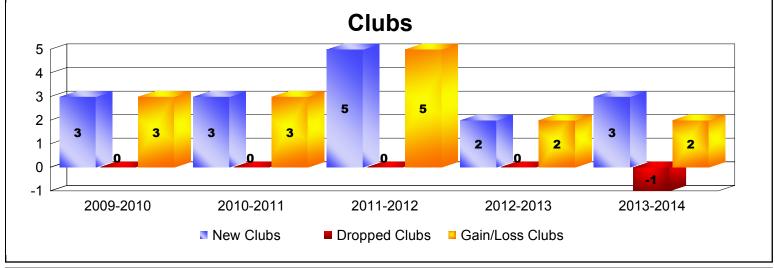

District 111MS

As of June 2014 Cumulative

| Year      | New<br>Clubs | Dropped<br>Clubs | Gain/<br>Loss<br>Clubs | New<br>Members | Charter<br>Members | Reinstate<br>Members | Transfer<br>Members | Total<br>Member<br>Added | Total<br>Members<br>Dropped | Gain/<br>Loss<br>Members |
|-----------|--------------|------------------|------------------------|----------------|--------------------|----------------------|---------------------|--------------------------|-----------------------------|--------------------------|
| 2009-2010 | 3            | 0                | 3                      | 152            | 70                 | 3                    | 11                  | 236                      | -134                        | 102                      |
| 2010-2011 | 3            | 0                | 3                      | 138            | 75                 | 0                    | 8                   | 221                      | -126                        | 95                       |
| 2011-2012 | 5            | 0                | 5                      | 120            | 125                | 2                    | 10                  | 257                      | -121                        | 136                      |
| 2012-2013 | 2            | 0                | 2                      | 168            | 47                 | 2                    | 9                   | 226                      | -140                        | 86                       |
| 2013-2014 | 3            | -1               | 2                      | 142            | 82                 | 3                    | 19                  | 246                      | -181                        | 65                       |
| Average   | 3            | 0                | 3                      | 144            | 80                 | 2                    | 11                  | 237                      | -140                        | 97                       |