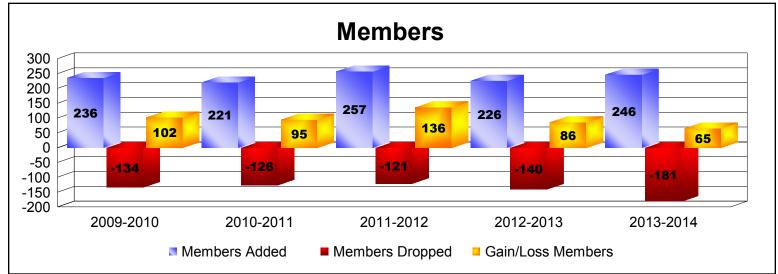

District 111MS

As of June 2014 Cumulative

| Year      | New<br>Clubs | Dropped<br>Clubs | Gain/<br>Loss<br>Clubs | New<br>Members | Charter<br>Members | Reinstate<br>Members | Transfer<br>Members | Total<br>Member<br>Added | Total<br>Members<br>Dropped | Gain/<br>Loss<br>Members |
|-----------|--------------|------------------|------------------------|----------------|--------------------|----------------------|---------------------|--------------------------|-----------------------------|--------------------------|
| 2009-2010 | 3            | 0                | 3                      | 152            | 70                 | 3                    | 11                  | 236                      | -134                        | 102                      |
| 2010-2011 | 3            | 0                | 3                      | 138            | 75                 | 0                    | 8                   | 221                      | -126                        | 95                       |
| 2011-2012 | 5            | 0                | 5                      | 120            | 125                | 2                    | 10                  | 257                      | -121                        | 136                      |
| 2012-2013 | 2            | 0                | 2                      | 168            | 47                 | 2                    | 9                   | 226                      | -140                        | 86                       |
| 2013-2014 | 3            | -1               | 2                      | 142            | 82                 | 3                    | 19                  | 246                      | -181                        | 65                       |
| Average   | 3            | 0                | 3                      | 144            | 80                 | 2                    | 11                  | 237                      | -140                        | 97                       |